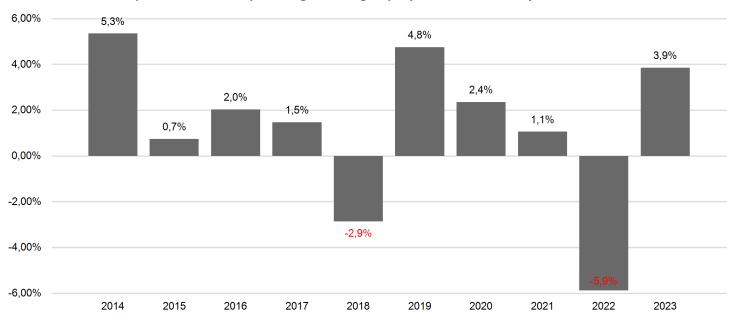

## **Past Performance**

This chart shows the fund's performance as the percentage loss or gain per year over the last 10 years.

Past performance is not a reliable indicator of future performance. Markets could develop very differently in the future. It can help you to assess how the fund has been managed in the past.

Performance is shown after deduction of ongoing charges. Any entry and exit charges are excluded from the calculation.

The unit class was established in 2003.

Performance was calculated in EUR.

Copies of the prospectus (including the management regulations), the "Key Information Document" as well as the annual and semi-annual reports can be obtained free of charge from the Swiss representative FIRST INDEPENDENT FUND SERVICES LTD., Feldeggstrasse 12, CH-8008 Zurich. The paying agent in Switzerland is NPB New Private Bank Ltd, Limmatquai 1, 8001 Zurich.